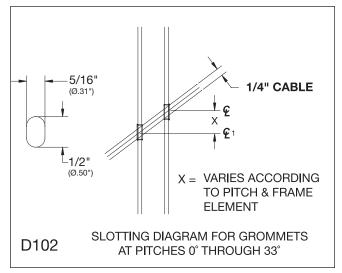

## Boring and slotting where grommets **ARE** being used

Intermediate Posts and Cable Braces Hole Diameters for LEVEL RUNS

HOLE DIAMETERS — GROMMETS ARE BEING USED

Cable or Fitting Diameter<br/>passing through postHole sizes are actual sizes after finish<br/>is applied (\*see note).

| 1/8"  | 1/4" (.250")  |
|-------|---------------|
| 3/16" |               |
| 1/4"  | 5/16" (.312") |

Grommets are not offered for diameters greater than 1/4".

\*Note: Grommets will not install properly in under- or over-sized holes.