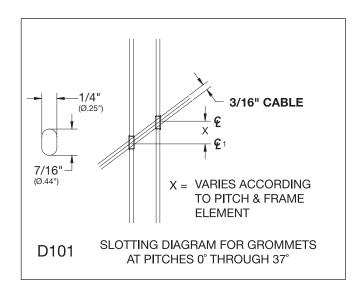

## Boring and slotting where grommets **ARE** being used

Intermediate Posts and Cable Braces Hole Diameters for LEVEL RUNS

HOLE DIAMETERS — GROMMETS ARE BEING USED

Cable or Fitting Diameter<br/>passing through postHole sizes are actual sizes after finish<br/>is applied (\*see note).

| 1/8"  | 1/4" (.250")  |
|-------|---------------|
| 3/16" |               |
| 1/4"  | 5/16" (.312") |

Grommets are not offered for diameters greater than 1/4".

\*Note: Grommets will not install properly in under- or over-sized holes.