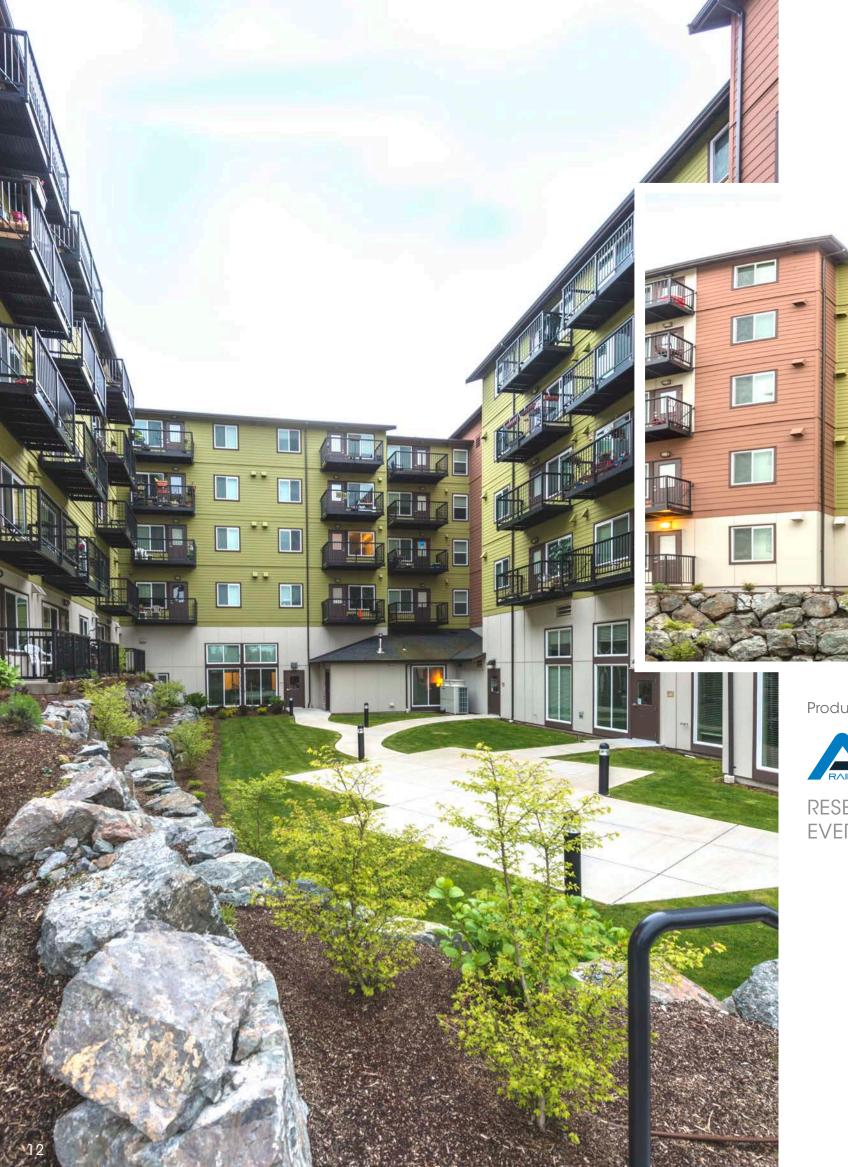

## turnkey **Solutions** at COmpetitive price points

THE RESIDENCE INN

-

man

RESERVE AT EVERETT EVERETT, WA

ALUMINIUM ADVANTAGE: lightweight easy<sub>to</sub> handle

STAINLESS STEEL CABLE:

clean Minimal Transparent