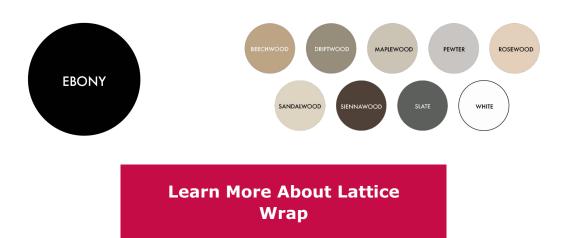

## **Patio Cover New Color: Ebony**

Did you know you can add color to the standard white patio cover components? By using lattice wrap, rafter tails, and end caps, you can create a distinctive design and color. Lattice wrap parts are available in 10 finish colors including our newest color: Ebony.