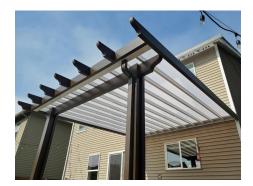

### Project Spotlight: Poly Panel Patio Cover Bonney Lake, WA

The classic white **PolyPanel Patio Cover**, with a complementary scalloped lattice wrap in Siennawood, provided a comfortable and affordable outdoor space to enjoy. The attached patio cover allowed the homeowners to extend their backyard deck and outside living area.