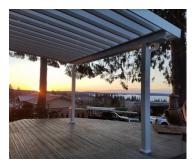

### Project Spotlight: Poly Panel Patio Cover Bonney Lake, WA

The classic white **PolyPanel Patio Cover**, with a complementary scalloped lattice wrap in Siennawood, provided a comfortable and affordable outdoor space to enjoy. The attached patio cover allowed the homeowners to extend their backyard deck and outside living area.