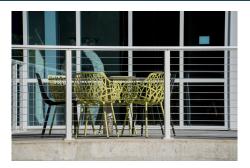

New Color: Ebony**

Did you know you can add color to the standard white patio cover components? By using lattice wrap, rafter tails, and end caps, you can create a distinctive design and color. Lattice wrap parts are available in 10 finish colors including our newest color: Ebony.



### Project Spotlight: Poly Panel Patio Cover Bonney Lake, WA

The classic white **PolyPanel Patio Cover**, with a complementary scalloped lattice wrap in Siennawood, provided a comfortable and affordable outdoor space to enjoy. The attached patio cover allowed the homeowners to extend their backyard deck and outside living area.





View the Entire Profile

AS&D is a Premier Manufacturer and Distributor of Aluminum Railing, Balcony, and Sunshade Systems



Aluminum Railings for Residential and Commercial



**Stainless Steel Cable** 

#### **Projects**



#### **Balcony Systems for Commercial Projects**



#### **Patio Covers**

Two Locations to Serve You: 1801 132nd Ave. E, STE 100, Sumner, WA 98390 | Phone: 253-833-4343 13444 Jarrett St., Portland, OR 97230 | Phone: 971-645-4201

#### Questions? Call 877-887-9828

American Structures and Design | 1801 132nd Ave. E, STE 100, Sumner, WA 98390

Unsubscribe support@asandd.com

Update Profile |Constant Contact Data Notice

Sent bysupport@asandd.comin collaboration





Try email marketing for free today!