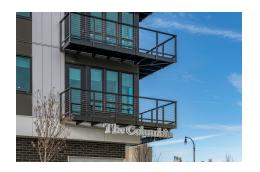

or to the standard white patio cover components? By using lattice wrap, rafter tails, and end caps, you can create a distinctive design and color. Lattice wrap parts are available in 10 finish colors including our newest color: Ebony.



### Project Spotlight: Poly Panel Patio Cover Bonney Lake, WA

The classic white **PolyPanel Patio Cover**, with a complementary scalloped lattice wrap in Siennawood, provided a comfortable and affordable outdoor space to enjoy. The attached patio cover allowed the homeowners to extend their backyard deck and outside living area.





View the Entire Profile

AS&D is a Premier Manufacturer and Distributor of Aluminum Railing, Balcony, and Sunshade Systems



Aluminum Railings for Residential and Commercial



**Stainless Steel Cable** 

#### **Projects**



#### **Balcony Systems for Commercial Projects**



#### **Patio Covers**

Two Locations to Serve You: 1801 132nd Ave. E, STE 100, Sumner, WA 98390 | Phone: 253-833-4343 13444 Jarrett St., Portland, OR 97230 | Phone: 971-645-4201

#### Questions? Call 877-887-9828

American Structures and Design | 1801 132nd Ave. E, STE 100, Sumner, WA 98390

Unsubscribe support@asandd.com

Update Profile |Constant Contact Data Notice

Sent bysupport@asandd.comin collaboration





Try email marketing for free today!