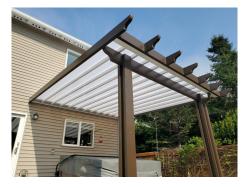

### Project Spotlight: Poly Panel Patio Cover Bonney Lake, WA

The classic white **PolyPanel Patio Cover**, with a complementary scalloped lattice wrap in Siennawood, provided a comfortable and affordable outdoor space to enjoy. The attached patio cover allowed the homeowners to extend their backyard deck and outside living area.