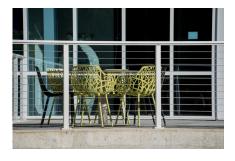

## Project Spotlight: Private Residence Railing - West Linn, OR

Located in a quaint backyard, this 40' deck is installed with **AS&D's Flat Top TR200 railings**, offering the residential deck a modern, earthy feel.

Providing strong protection and a dramatic design appeal, the **Flat Top TR200 railing** was paired with sleek cable infill secured by surface mount posts.

Stairs to the stone backyard pathway used **AS&D's Square Top TR600** railings for easy accessibility and maintenance, creating a unique outdoor space.