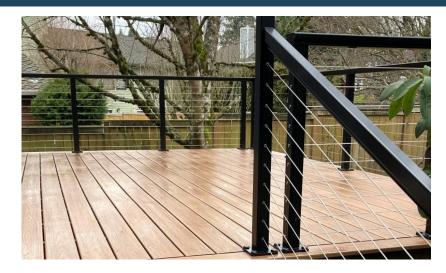

## Project Spotlight: Private Residence Railing - West Linn, OR

Located in a quaint backyard, this 40' deck is installed with **AS&D's Flat Top TR200 railings**, offering the residential deck a modern, earthy feel.

Providing strong protection and a dramatic design appeal, the **Flat Top TR200 railing** was paired with sleek cable infill secured by surface mount posts.

Stairs to the stone backyard pathway used **AS&D's Square Top TR600** railings for easy accessibility and maintenance, creating a unique outdoor space.