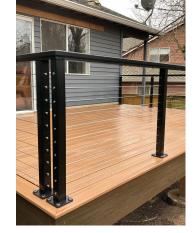

## Project Spotlight: Private Residence Railing - West Linn, OR

Located in a quaint backyard, this 40' deck is installed with **AS&D's Flat Top TR200 railings**, offering the residential deck a modern, earthy feel.

Providing strong protection and a dramatic design appeal, the **Flat Top TR200 railing** was paired with sleek cable infill secured by surface mount posts.

Stairs to the stone backyard pathway used **AS&D's Square Top TR600** railings for easy accessibility and maintenance, creating a unique outdoor space.