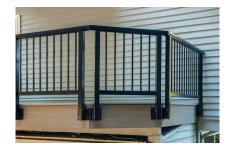

Providing strong protection and a dramatic design appeal, the **Flat Top TR200 railing** was paired with sleek cable infill secured by surface mount posts.

Stairs to the stone backyard pathway used **AS&D's Square Top TR600** railings for easy accessibility and maintenance, creating a unique outdoor space.