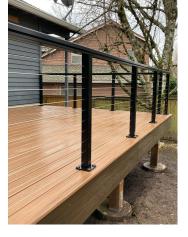

## Project Spotlight: Private Residence Railing - West Linn, OR

Located in a quaint backyard, this 40' deck is installed with **AS&D's Flat Top TR200 railings**, offering the residential deck a modern, earthy feel.

Providing strong protection and a dramatic design appeal, the **Flat Top TR200 railing** was paired with sleek cable infill secured by surface mount posts.

Stairs to the stone backyard pathway used **AS&D's Square Top TR600** railings for easy accessibility and maintenance, creating a unique outdoor space.