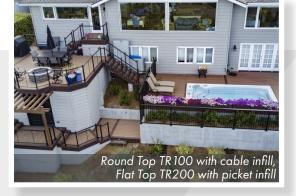

# MULTIPLE DESIGN OPTIONS

Top Rail options:

- Round Top TR100
- Flat Top TR200
- Add-A-Top TR400
- Square Top TR600
- Elliptical Top TR999

Infill options:

Windbreaks

• Privacy screens

Swimming pool protection

- Glass
- Picket
- Cable
- Perforated/Mesh