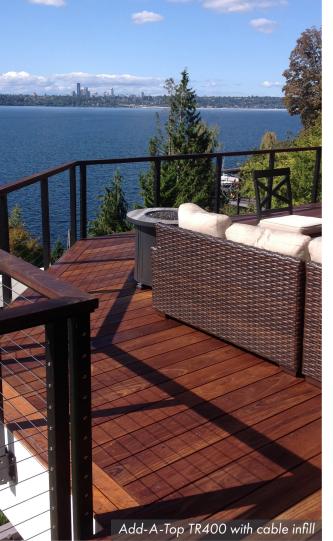

# MULTIPLE DESIGN OPTIONS

Top Rail options:

- Round Top TR100
- Flat Top TR200
- Add-A-Top TR400
- Square Top TR600
- Elliptical Top TR999

Infill options:

Windbreaks

• Privacy screens

Swimming pool protection

- Glass
- Picket
- Cable
- Perforated/Mesh