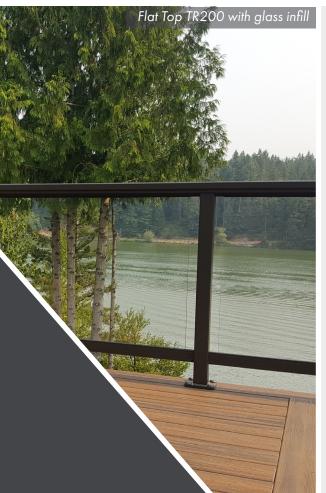

# MULTIPLE DESIGN OPTIONS

Top Rail options:

- Round Top TR100
- Flat Top TR200
- Add-A-Top TR400
- Square Top TR600
- Elliptical Top TR999

Infill options:

Windbreaks

• Privacy screens

Swimming pool protection

- Glass
- Picket
- Cable
- Perforated/Mesh