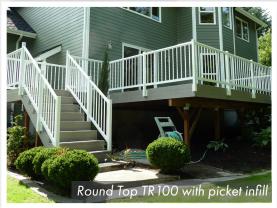

# MULTIPLE DESIGN OPTIONS

Top Rail options:

- Round Top TR100
- Flat Top TR200
- Add-A-Top TR400
- Square Top TR600
- Elliptical Top TR999

Infill options:

Windbreaks

• Privacy screens

Swimming pool protection