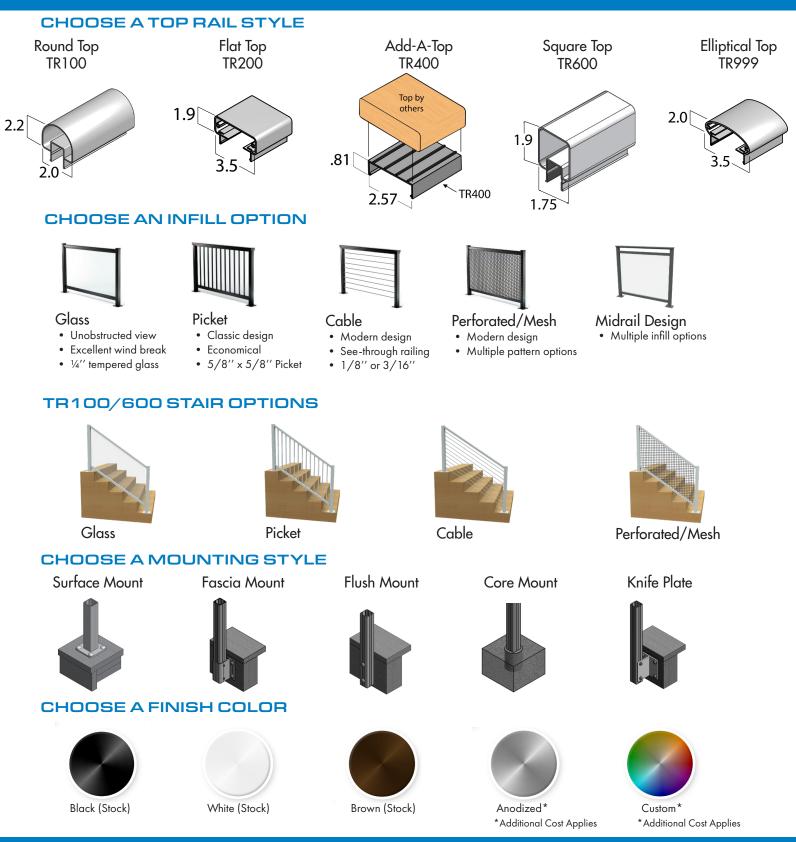

# MULTIPLE DESIGN OPTIONS

Top Rail options:

- Round Top TR100
- Flat Top TR200
- Add-A-Top TR400
- Square Top TR600
- Elliptical Top TR999

Infill options:

Windbreaks

• Privacy screens

Swimming pool protection

- Glass
- Picket
- Cable
- Perforated/Mesh