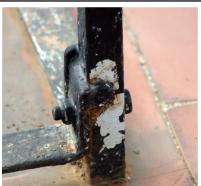

# ALUMINUM DESIGN VS. TRADITIONAL STEEL

|                                                                                    | AS&D Aluminum Balcony<br>and Railing Systems | Steel |
|------------------------------------------------------------------------------------|----------------------------------------------|-------|
| Factory prefabrication and painted for faster installation                         |                                              | ×     |
| Virtually maintenance free, no<br>rot, swelling, splits or cracking                |                                              | ×     |
| Lightweight, easy-to-handle,<br>and move on the job site                           |                                              | ×     |
| Uniform factory production                                                         | <b>~</b>                                     | ×     |
| Multiple cost saving delivery o<br>• Extrusions<br>• Knock-down<br>• Pre-assembled | options:                                     | ×     |
| Choice of baked-on enamel or anodized finishes                                     | $\checkmark$                                 | ×     |
| Can be modified and assembl<br>site using standard chop saw o                      |                                              | ×     |

AS&D Aluminum Railing System

**Traditional Steel** 