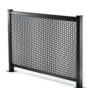

## **ALUMINUM DESIGN** VS. TRADITIONAL STEEL

AS&D Aluminum **Balcony Systems**  Steel

Factory prefabrication and painted for faster installation





Lightweight, easy-to-handle, and move on the job site





Uniform factory production





Multiple cost saving delivery options:

- Extrusions
- Knock-down
- Pre-assembled
- Pre-drilled holes





Choice of baked-on enamel or anodized finis es





Can be modified and assembled on site using standard chop saw and drill





Virtually maintenance free, no rust, rot, swelling, splits or cracking









Units include: decking, railing, infill, mounting hardware.

## \*CHOOSE A TOP RAIL STYLE

**Round Top** Flat Top TR100 TR200









Square Top TR600

**Elliptical Top** TR999





## \*CHOOSE AN INFILL OPTION

Glass





Perforated/Mesh



Midrail Design