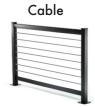

| Low Maintenance

## **ALUMINUM DESIGN** VS. TRADITIONAL STEEL

AS&D Aluminum **Balcony Systems**  Steel

Factory prefabrication and painted for faster installation





Lightweight, easy-to-handle, and move on the job site





Uniform factory production





Multiple cost saving delivery options:

- Extrusions
- Knock-down
- Pre-assembled
- Pre-drilled holes





Choice of baked-on enamel or anodized finis es





Can be modified and assembled on site using standard chop saw and drill





Virtually maintenance free, no rust, rot, swelling, splits or cracking









Units include: decking, railing, infill, mounting hardware.

## \*CHOOSE A TOP RAIL STYLE

**Round Top** Flat Top TR100 TR200









Square Top TR600

**Elliptical Top** TR999





## \*CHOOSE AN INFILL OPTION

Glass





Perforated/Mesh



Midrail Design