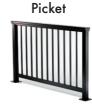

e | Low Maintenance

## **ALUMINUM DESIGN** VS. TRADITIONAL STEEL

AS&D Aluminum **Balcony Systems**  Steel

Factory prefabrication and painted for faster installation





Lightweight, easy-to-handle, and move on the job site





Uniform factory production





Multiple cost saving delivery options:

- Extrusions
- Knock-down
- Pre-assembled
- Pre-drilled holes





Choice of baked-on enamel or anodized finis es





Can be modified and assembled on site using standard chop saw and drill





Virtually maintenance free, no rust, rot, swelling, splits or cracking









Units include: decking, railing, infill, mounting hardware.

## \*CHOOSE A TOP RAIL STYLE

**Round Top** Flat Top TR100 TR200









Square Top TR600

**Elliptical Top** TR999





## \*CHOOSE AN INFILL OPTION

Glass





Perforated/Mesh



Midrail Design