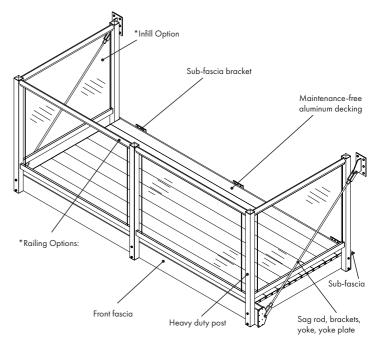

Virtually maintenance free, no rust, rot, swelling, splits or cracking

Units include: decking, railing, infill, mounting hardware.