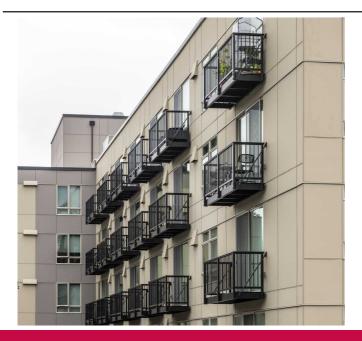

Lightweight | Durable | Low Maintenance

## **ALUMINUM DESIGN** VS. TRADITIONAL STEEL

AS&D Aluminum **Balcony Systems**  Steel

Factory prefabrication and painted for faster installation





Lightweight, easy-to-handle, and move on the job site





Uniform factory production





Multiple cost saving delivery options:

- Extrusions
- Knock-down
- Pre-assembled
- Pre-drilled holes





Choice of baked-on enamel or anodized finis es





Can be modified and assembled on site using standard chop saw and drill





Virtually maintenance free, no rust, rot, swelling, splits or cracking









Units include: decking, railing, infill, mounting hardware.

## \*CHOOSE A TOP RAIL STYLE

**Round Top** Flat Top TR100 TR200









Square Top TR600

**Elliptical Top** TR999





## \*CHOOSE AN INFILL OPTION

Glass





Perforated/Mesh



Midrail Design