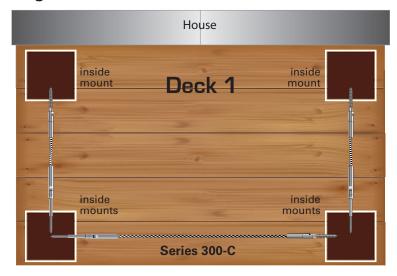

## Straight Cable Runs and Cable Runs through One Corner

Decks 1 and 2 have wood posts with composite sleeves. For sleeved posts, the recommended approach is inside to inside for the best finished look. Since Deck 1 has only one end post at the corners, there is no bending of the cable through those posts. Each run must be start and stop. All three runs use the same kit.