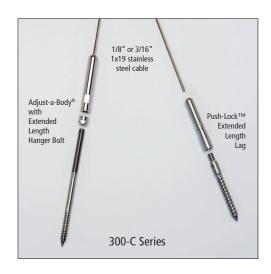

## Applicable kits are the 300 and 300-C Series:

If the outside diameter of the composite sleeve is 4½" or less, use the 300 Series.

The tensioning device is an Adjust-a-Body with Hanger Bolt, which lags into the wood post on one end. A Push-Lock Lag is lagged into the other end.

If the outside diameter of the composite sleeve is greater than 4½", use the 300-C Series. The fittings are the same as in the 300 Series, with extended length hanger bolt and lag respectively.

For corner applications, see page 4. For Cable Supports, see Tools and Essentials section.