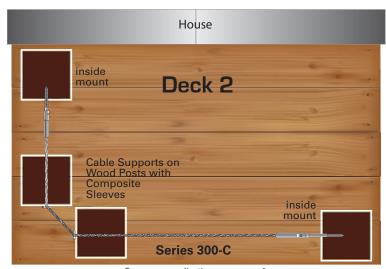

Deck 2 has double posts at the corners, meaning you can bend cable through the corners. When taking cable railing through a corner, or any angled turn, you will need to affix cable supports to the outside of the post where the cable exits the sleeved post on an angle.