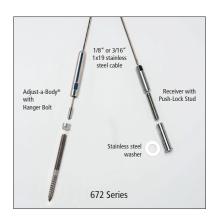

## Applicable kit is the 672 series

The tensioning devices are an Adjust-a-Body with Hanger Bolt which lags into the wood post on one end, and a 1-1/2" long Receiver with Push-Lock Stud on the other end.