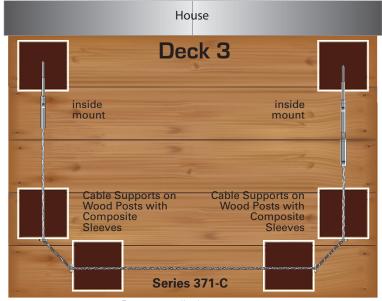

## Cable Runs through Two Corners

When going around two corners, it's necessary to tension the cable from both ends as shown in Deck 3.

## Applicable kits are the 371 and 371-C Series:

If the outside diameter of the composite sleeve is 4½" or less, use the 371 Series.

The tensioning devices are an Adjust-a-Body with Hanger Bolt, which lags into the wood post on one end, and Push-Lock Turnbuckle with Hanger Bolt on the other end.

If the outside diameter of the composite sleeve is greater than 4½", use the 371-C Series. The fittings are the same as in the 371 Series, with extended length hanger bolt and lag respectively.

For corner applications, see page 4. For Cable Supports, see Tools and Essentials section.