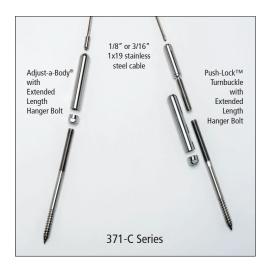

## Applicable kits are the 371 and 371-C Series:

If the outside diameter of the composite sleeve is 4½" or less, use the 371 Series.

The tensioning devices are an Adjust-a-Body with Hanger Bolt, which lags into the wood post on one end, and Push-Lock Turnbuckle with Hanger Bolt on the other end.

If the outside diameter of the composite sleeve is greater than 4½", use the 371-C Series. The fittings are the same as in the 371 Series, with extended length hanger bolt and lag respectively.

For corner applications, see page 4. For Cable Supports, see Tools and Essentials section.