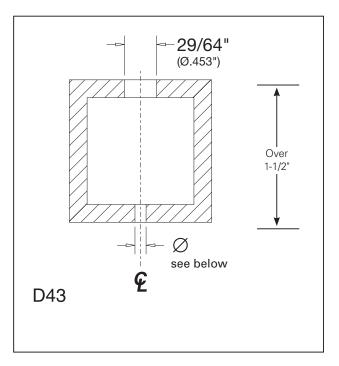

### **PUSH-LOCK™ and PULL-LOCK™ STOP-END FITTINGS**

Used with square or rectangular tubing over 1-1/2" outside-to-inside tube dimension in through direction. We recommend a minimum 1/4" wall.

Cable Dia: 1/8" and 3/16"

Push-Lock™ or Pull-Lock™ fitting used with square or rectangular tubing.