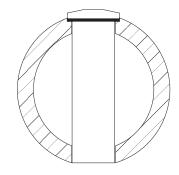

#### PUSH-LOCK™ and PULL-LOCK™ STOP-END FITTINGS

Used with minimum SC80 1-1/4" round pipe or round steel tubing with comparable dimensions.

Cable Dia: 1/8"and 3/16"

Push-Lock™ or Pull-Lock™ fitting used with round pipe or tubing.

Push-Lock™ or Pull-Lock™ fitting used with 1-1/2" or larger diameter round pipe or comparable tubing.

16 3/1/12