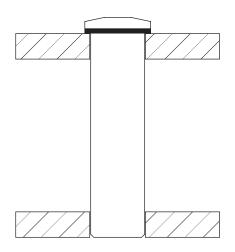

### **PUSH-LOCK™ and PULL-LOCK™ STOP-END FITTINGS**

Used with square or rectangular tubing up to 1-1/2" in through direction. We recommend a minimum 1/4" wall.

Cable Dia: 1/8" and 3/16"

Push-Lock™ or Pull-Lock™ fitting used with square or rectangular tubing.