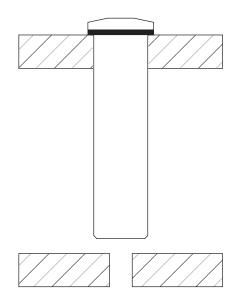

### **PUSH-LOCK™ and PULL-LOCK™ STOP-END FITTINGS**

Used with square or rectangular tubing over 1-1/2" outside-to-inside tube dimension in through direction. We recommend a minimum 1/4" wall.

Cable Dia: 1/8" and 3/16"

Push-Lock™ or Pull-Lock™ fitting used with square or rectangular tubing.