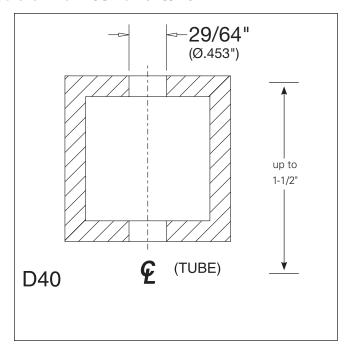

### **PUSH-LOCK™ and PULL-LOCK™ STOP-END FITTINGS**

Used with square or rectangular tubing up to 1-1/2" in through direction. We recommend a minimum 1/4" wall.

Cable Dia: 1/8" and 3/16"

Push-Lock™ or Pull-Lock™ fitting used with square or rectangular tubing.