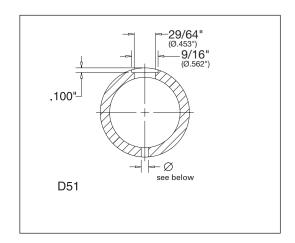

#### PUSH-LOCK™ and PULL-LOCK™ STOP-END FITTINGS

Used with minimum SC80 1-1/2" or larger round pipe or round steel tubing with comparable dimensions.

Cable Dia: 1/8" and 3/16"

| Cable                  | Hole          |
|------------------------|---------------|
| Diameter               | Diameter      |
| 1/8"                   | 5/32" (.156") |
| 3/16"                  | 7/32" (.218") |
| with grommet installed | 1/4" (.250")  |

Push-Lock™ or Pull-Lock™ fitting used with 1-1/2" or larger diameter round pipe or comparable tubing.

16 3/1/12