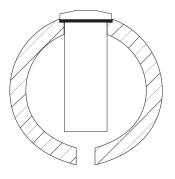

#### PUSH-LOCK™ and PULL-LOCK™ STOP-END FITTINGS

Used with minimum SC80 1-1/2" or larger round pipe or round steel tubing with comparable dimensions.

Cable Dia: 1/8" and 3/16"

| Cable                  | Hole          |
|------------------------|---------------|
| Diameter               | Diameter      |
| 1/8"                   | 5/32" (.156") |
| 3/16"                  | 7/32" (.218") |
| with grommet installed | 1/4" (.250")  |

Push-Lock™ or Pull-Lock™ fitting used with 1-1/2" or larger diameter round pipe or comparable tubing.

16 3/1/12