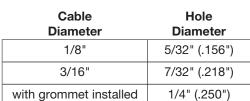

#### PUSH-LOCK™ and PULL-LOCK™ STOP-END FITTINGS

Used with minimum SC80 1-1/2" or larger round pipe or round steel tubing with comparable dimensions.

Cable Dia: 1/8" and 3/16"

| Cable                  | Hole          |
|------------------------|---------------|
| Diameter               | Diameter      |
| 1/8"                   | 5/32" (.156") |
| 3/16"                  | 7/32" (.218") |
| with grommet installed | 1/4" (.250")  |