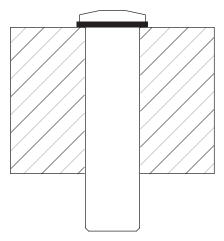

### **PUSH-LOCK™ and PULL-LOCK™ STOP-END FITTINGS**

Used with flat bar or steel plate.

Cable Dia: 1/8" and 3/16"

Push-Lock™ or Pull-Lock™ fitting used with flat bar or steel plate.