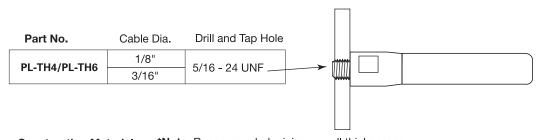

### **PUSH-LOCK™ THREADED BOLT**

Drill and tap holes in end post as indicated below (\*see Note).

| Construction Material "Note: Recommended minimum wall thicknesses: |                                         |  |
|--------------------------------------------------------------------|-----------------------------------------|--|
| Pipe                                                               | Minimum Schedule 80                     |  |
| Round Steel Tubing                                                 | At least equivalent to Schedule 80 Pipe |  |
| Square or Rectangular Structural Steel Tubing                      | .250"                                   |  |