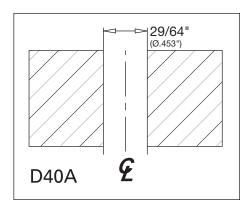

### **PUSH-LOCK™ and PULL-LOCK™ STOP-END FITTINGS**

Used with flat bar or steel plate.

Cable Dia: 1/8" and 3/16"

Push-Lock™ or Pull-Lock™ fitting used with flat bar or steel plate.