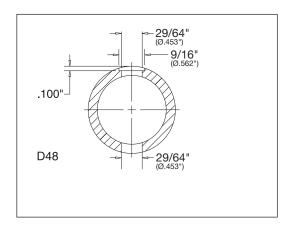

#### PUSH-LOCK™ and PULL-LOCK™ STOP-END FITTINGS

Used with minimum SC80 1-1/4" round pipe or round steel tubing with comparable dimensions.

Cable Dia: 1/8"and 3/16"

Push-Lock™ or Pull-Lock™ fitting used with round pipe or tubing.

Push-Lock™ or Pull-Lock™ fitting used with 1-1/2" or larger diameter round pipe or comparable tubing.

16 3/1/12