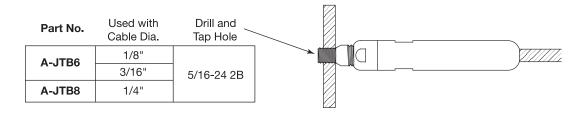

## **ADJUST-A-BODY® TENSIONER WITH THREADED BOLT**

Drill and tap holes as indicated below:

| Part<br>No. | Used with<br>Cable Dia. | Hole<br>Dia.  | Max Dimension from<br>Front Edge of Mounting<br>Surface to Hole Center |  |
|-------------|-------------------------|---------------|------------------------------------------------------------------------|--|
| A-JTE6      | 1/8"<br>3/16"           | 5/16" (.313") | 3/8" (.375")                                                           |  |
| A-JTE8      | 1/4"                    | 7/16" (.438") | 1/2" (.500")                                                           |  |