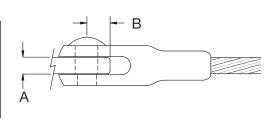

## **ADJUST-A-BODY® TENSIONER WITH THREADED EYE**

If part is being mounted using an Invisiware® Fixed Tab or Threaded Tab, see boring instructions for those parts.

If part is being mounted to a structural tee, angle iron or steel plate, drill holes as indicated below:

| Part<br>No. | Used with<br>Cable Dia. | Hole<br>Dia.  | Max Dimension from<br>Front Edge of Mounting<br>Surface to Hole Center |  |
|-------------|-------------------------|---------------|------------------------------------------------------------------------|--|
| A-JTE6      | 1/8"<br>3/16"           | 5/16" (.313") | 3/8" (.375")                                                           |  |
| A-JTE8      | 1/4"                    | 7/16" (.438") | 1/2" (.500")                                                           |  |