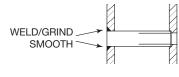

Note: Cut Welded Receiver to length. Allow for dimension for part to rest against the lip on the inside wall through which the cable exits.