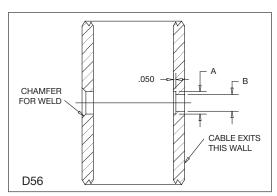

If using round steel tubing, wall thickness must be at least comparable to SC80 pipe.

|          | Used with  | Hole Diameters |         |
|----------|------------|----------------|---------|
| Part No. | Cable Dia. | Α              | В       |
| WR-6-5A  | 1/8"       | 7/16"          | 21/64"  |
| WR-6-5B  | 3/16"      | (.437")        | (.328") |
| WR-8-5A  | 1/4"       | 17/32"         | 29/64"  |
| WR-8-5B  | ., .       | (.531")        | (.453") |
|          |            |                |         |

Note: Cut Welded Receiver to length. Allow for dimension for part to rest against the lip on the inside wall through which the cable exits.