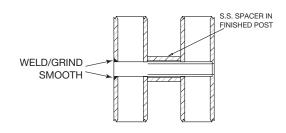

Note: When properly installed, the Welded Receiver will rest against the lip of the inside wall through which the cable exits.

Used with square or rectangular tubing with minimum .250" wall thickness, or round steel tubing with wall thickness at least comparable to SC80 pipe.