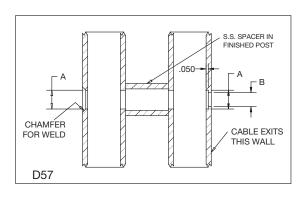

## **INVISIWARE® WELDED RECEIVER**

Used with double end post construction using 2"x1' or 3"x1" rectangular tubing with 1-inch spacers.

| Used with  | Hole Diameters |                    |
|------------|----------------|--------------------|
| Cable Dia. | Α              | В                  |
| 1/8"       | 7/16"          | 21/64"             |
| 3/16"      | (.437")        | (.328")            |
| 1/4"       | 17/32"         | 29/64"             |
| 1/4        | (.531")        | (.453")            |
|            | Cable Dia.     | Cable Dia. A  1/8" |

Note: When properly installed, the Welded Receiver will rest against the lip of the inside wall through which the cable exits.

Used with square or rectangular tubing with minimum .250" wall thickness, or round steel tubing with wall thickness at least comparable to SC80 pipe.