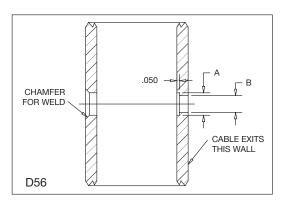

## **INVISIWARE® WELDED RECEIVER**

Used with double end post construction using 2"x1' or 3"x1" rectangular tubing with 1-inch spacers.

| Used with  | Hole Diameters |                    |
|------------|----------------|--------------------|
| Cable Dia. | Α              | В                  |
| 1/8"       | 7/16"          | 21/64"             |
| 3/16"      | (.437")        | (.328")            |
| 1/4"       | 17/32"         | 29/64"             |
| 1/4        | (.531")        | (.453")            |
|            | Cable Dia.     | Cable Dia. A  1/8" |

Note: When properly installed, the Welded Receiver will rest against the lip of the inside wall through which the cable exits.

Used with square or rectangular tubing with minimum .250" wall thickness, or round steel tubing with wall thickness at least comparable to SC80 pipe.

If using round steel tubing, wall thickness must be at least comparable to SC80 pipe.

|          | Used with  | Hole Diameters |         |
|----------|------------|----------------|---------|
| Part No. | Cable Dia. | Α              | В       |
| WR-6-5A  | 1/8"       | 7/16"          | 21/64"  |
| WR-6-5B  | 3/16"      | (.437")        | (.328") |
| WR-8-5A  | 1/4"       | 17/32"         | 29/64"  |
| WR-8-5B  | ., .       | (.531")        | (.453") |
|          |            |                |         |

Note: Cut Welded Receiver to length. Allow for dimension for part to rest against the lip on the inside wall through which the cable exits.