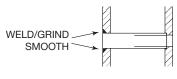

Note: When properly installed, the Welded Receiver will rest against the lip of the inside wall through which the cable exits.

Used with square or rectangular tubing with minimum .250" wall thickness, or round steel tubing with wall thickness at least comparable to SC80 pipe.

Note: Cut Welded Receiver to length. Allow for dimension for part to rest against the lip on the inside wall through which the cable exits.