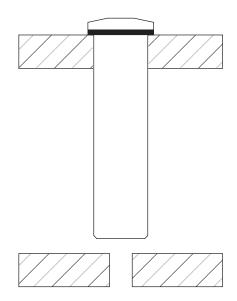

## **PUSH-LOCK™ and PULL-LOCK™ STOP-END FITTINGS**

Used with square or rectangular tubing over 1-1/2" outside-to-inside tube dimension in through direction. We recommend a minimum 1/4" wall.

Cable Dia: 1/8" and 3/16"

Push-Lock™ or Pull-Lock™ fitting used with square or rectangular tubing.