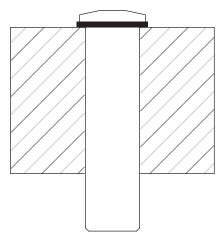

## **PUSH-LOCK™ and PULL-LOCK™ STOP-END FITTINGS**

Used with flat bar or steel plate.

Cable Dia: 1/8" and 3/16"

Push-Lock™ or Pull-Lock™ fitting used with flat bar or steel plate.