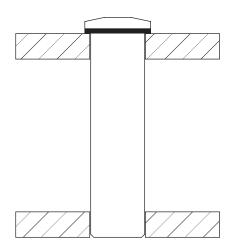

### **PUSH-LOCK™ and PULL-LOCK™ STOP-END FITTINGS**

Used with square or rectangular tubing up to 1-1/2" in through direction. We recommend a minimum 1/4" wall.

Cable Dia: 1/8" and 3/16"

Push-Lock™ or Pull-Lock™ fitting used with square or rectangular tubing.

Push-Lock™ or Pull-Lock™ fitting used with square or rectangular tubing.