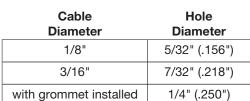

## **PUSH-LOCK™ and PULL-LOCK™ STOP-END FITTINGS**

Used with square or rectangular tubing over 1-1/2" outside-to-inside tube dimension in through direction. We recommend a minimum 1/4" wall.

Cable Dia: 1/8" and 3/16"

Push-Lock™ or Pull-Lock™ fitting used with square or rectangular tubing.