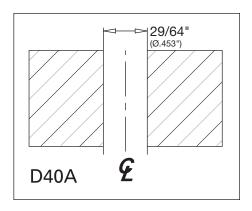

## **PUSH-LOCK™ and PULL-LOCK™ STOP-END FITTINGS**

Used with flat bar or steel plate.

Cable Dia: 1/8" and 3/16"

Push-Lock™ or Pull-Lock™ fitting used with flat bar or steel plate.