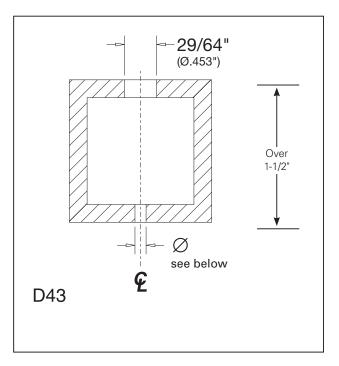

## **PUSH-LOCK™ and PULL-LOCK™ STOP-END FITTINGS**

Used with square or rectangular tubing over 1-1/2" outside-to-inside tube dimension in through direction. We recommend a minimum 1/4" wall.

Cable Dia: 1/8" and 3/16"

Push-Lock™ or Pull-Lock™ fitting used with square or rectangular tubing.