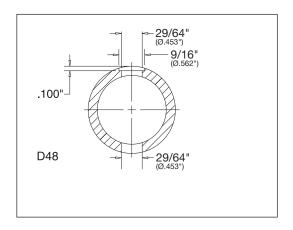

## PUSH-LOCK™ and PULL-LOCK™ STOP-END FITTINGS

Used with minimum SC80 1-1/4" round pipe or round steel tubing with comparable dimensions.

Cable Dia: 1/8"and 3/16"

Push-Lock™ or Pull-Lock™ fitting used with round pipe or tubing.