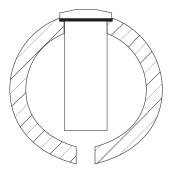

Push-Lock™ or Pull-Lock™ fitting used with 1-1/2" or larger diameter round pipe or comparable tubing.

16 3/1/12