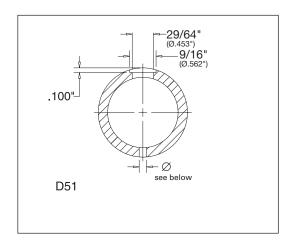

## PUSH-LOCK™ and PULL-LOCK™ STOP-END FITTINGS

Used with minimum SC80 1-1/2" or larger round pipe or round steel tubing with comparable dimensions.

Cable Dia: 1/8" and 3/16"

| Cable                  | Hole          |
|------------------------|---------------|
| Diameter               | Diameter      |
| 1/8"                   | 5/32" (.156") |
| 3/16"                  | 7/32" (.218") |
| with grommet installed | 1/4" (.250")  |

Push-Lock™ or Pull-Lock™ fitting used with 1-1/2" or larger diameter round pipe or comparable tubing.

16 3/1/12