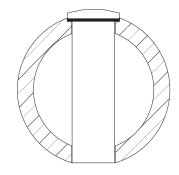

## PUSH-LOCK™ and PULL-LOCK™ STOP-END FITTINGS

Used with minimum SC80 1-1/4" round pipe or round steel tubing with comparable dimensions.

Cable Dia: 1/8"and 3/16"

Push-Lock™ or Pull-Lock™ fitting used with round pipe or tubing.