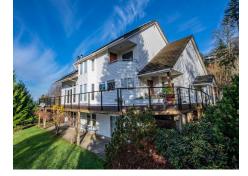

# Please call ahead for will-call to confirm location 253-833-4343

New Washington Address: American Structures and Design 1801 132nd Ave. E, Sumner, WA 98390 Phone: 253-833-4343

Project Spotlight: Private Residence - Kalama, WA

This stunning wrap-around deck overlooking the Columbia River in Kalama, WA was completed with AS&D's Flat Top TR200 Railing System.

Ideal for entertaining, the **Flat Top TR200** boasts a ledge wide enough to rest snacks and beverages. For this home, it was paired with modern cable infill, chosen for its high corrosion resistance and versatility in offering safety and protection without obstructing the incredible view.