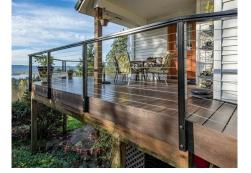

# Please call ahead for will-call to confirm location 253-833-4343

New Washington Address: American Structures and Design 1801 132nd Ave. E, Sumner, WA 98390 Phone: 253-833-4343

Project Spotlight: Private Residence - Kalama, WA

This stunning wrap-around deck overlooking the Columbia River in Kalama, WA was completed with AS&D's Flat Top TR200 Railing System.

Ideal for entertaining, the **Flat Top TR200** boasts a ledge wide enough to rest snacks and beverages. For this home, it was paired with modern cable infill, chosen for its high corrosion resistance and versatility in offering safety and protection without obstructing the incredible view.