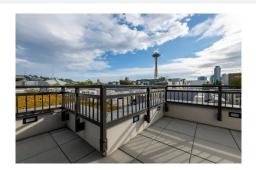

New Washington Address: American Structures and Design 1801 132nd Ave. E, Sumner, WA 98390 Phone: 253-833-4343

Project Spotlight: Alexan 100, Seattle, WA

Ideally situated in the heart of uptown Seattle, the newly constructed **Alexan 100** is generously adorned with over 1,000 lin. ft. of AS&D **TR200 Flat Top** aluminum railing with picket infill and 68 aluminum balcony systems across five stories.

With contemporary design options, low-maintenance materials, and long-term durability, AS&D **Aluminum Railing** and **Balcony Systems** meet the unique needs of residents and property owners alike, all while enhancing neighborhoods for years to come.