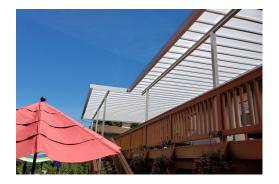

# Project Spotlight: Poly Panel Patio Cover, Lakewood, WA

A beautiful **PolyPanel Patio Cover** by American Structures & Design was installed on a Lakewood, WA residence. The owners selected a white

baked enamel paint finish to give the patio an airy coastal feel while also guaranteeing that it would remain maintenance-free for years to come.