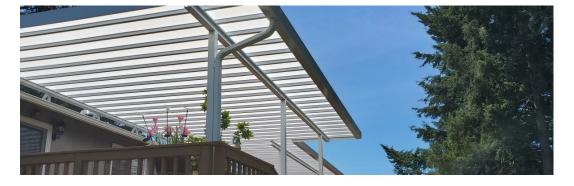

# Project Spotlight: Poly Panel Patio Cover, Lakewood, WA

A beautiful **PolyPanel Patio Cover** by American Structures & Design was installed on a Lakewood, WA residence. The owners selected a white

baked enamel paint finish to give the patio an airy coastal feel while also guaranteeing that it would remain maintenance-free for years to come.