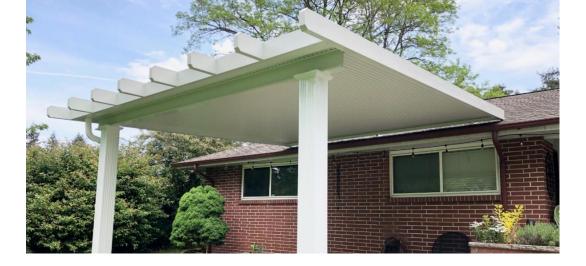

A timeless **Flat Pan Patio Cover** was installed on a home in Puyallup, WA. The final design is accented with Bevel end caps and matching wrap to keep the design cohesive.

Owners opted for the Flat Pan design, as it would protect their patio from inclement weather during the rainy season and offer shade during the warmer months.