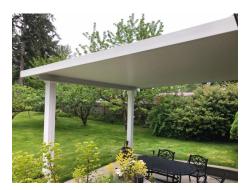

A timeless **Flat Pan Patio Cover** was installed on a home in Puyallup, WA. The final design is accented with Bevel end caps and matching wrap to keep the design cohesive.

Owners opted for the Flat Pan design, as it would protect their patio from inclement weather during the rainy season and offer shade during the warmer months.