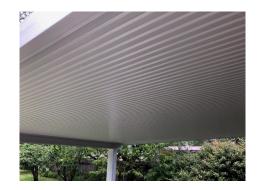

A timeless **Flat Pan Patio Cover** was installed on a home in Puyallup, WA. The final design is accented with Bevel end caps and matching wrap to keep the design cohesive.

Owners opted for the Flat Pan design, as it would protect their patio from inclement weather during the rainy season and offer shade during the warmer months.