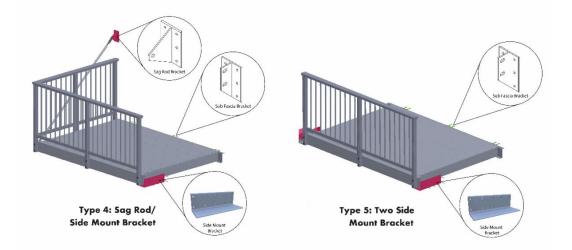

Online Installation Instructions View Installation Videos

**NOW AVAILABLE: Updated Balcony Bracket Installation Instructions** 

Complete bracket installation instructions available online.

This updated document now includes instructions for side mount brackets included in balcony types 4, 5.