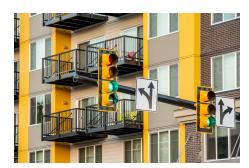

## Project Spotlight: 2nd and Main Renton, WA

Overlooking the heart of downtown Renton, 2nd and Main is generously adorned with AS&D Aluminum Balcony and Railing Systems.

Multiple stories on the mixed-use building feature **AS&D Aluminum Balconies** with **AS&D Aluminum railing** with picket infill.