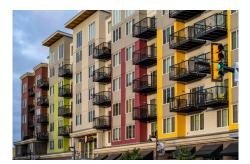

## Project Spotlight: 2nd and Main Renton, WA

Overlooking the heart of downtown Renton, 2nd and Main is generously adorned with AS&D Aluminum Balcony and Railing Systems.

Multiple stories on the mixed-use building feature **AS&D Aluminum Balconies** with **AS&D Aluminum railing** with picket infill.