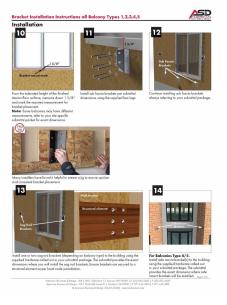

Online Installation Instructions View Installation Videos

**NOW AVAILABLE: Updated Balcony Bracket Installation Instructions** 

Complete bracket installation instructions available online.

This updated document now includes instructions for side mount brackets included in balcony types 4, 5.