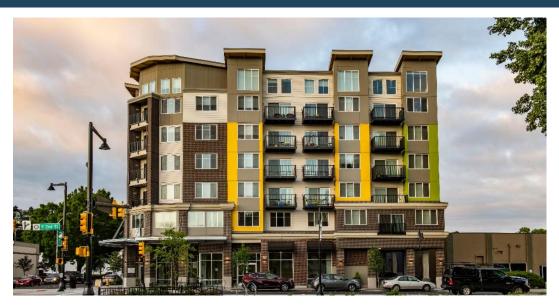

## Project Spotlight: 2nd and Main Renton, WA

Overlooking the heart of downtown Renton, 2nd and Main is generously adorned with AS&D Aluminum Balcony and Railing Systems.

Multiple stories on the mixed-use building feature **AS&D Aluminum Balconies** with **AS&D Aluminum railing** with picket infill.