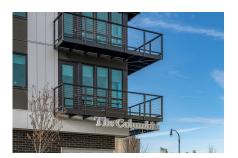

# Project Spotlight: 6800 Roosevelt Seattle, WA

A new multi-family property in Seattle's downtown district, 6800 Roosevelt is adorned with **AS&D Aluminum Railings** and **Balcony Systems** on the ground level and balconies. All stories feature AS&D's

sturdy **Series 200 aluminum railing** with picket infill and a black anodized finish.

Contributing to LEED designation and complementing the building's industrial design style, AS&D's Aluminum Railings were easily installed and fabricated on site.