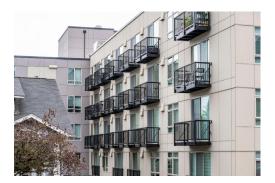

# Project Spotlight: 6800 Roosevelt Seattle, WA

A new multi-family property in Seattle's downtown district, 6800 Roosevelt is adorned with **AS&D Aluminum Railings** and **Balcony Systems** on the ground level and balconies. All stories feature AS&D's

sturdy **Series 200 aluminum railing** with picket infill and a black anodized finish.

Contributing to LEED designation and complementing the building's industrial design style, AS&D's Aluminum Railings were easily installed and fabricated on site.