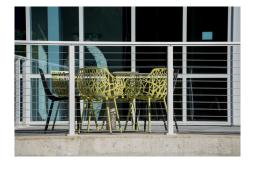

# Project Spotlight: 6800 Roosevelt Seattle, WA

A new multi-family property in Seattle's downtown district, 6800 Roosevelt is adorned with **AS&D Aluminum Railings** and **Balcony Systems** on the ground level and balconies. All stories feature AS&D's

sturdy **Series 200 aluminum railing** with picket infill and a black anodized finish.

Contributing to LEED designation and complementing the building's industrial design style, AS&D's Aluminum Railings were easily installed and fabricated on site.