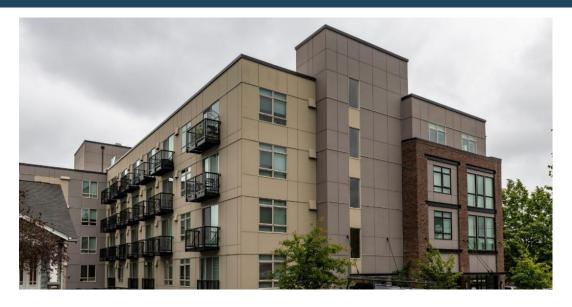

# Project Spotlight: 6800 Roosevelt Seattle, WA

A new multi-family property in Seattle's downtown district, 6800 Roosevelt is adorned with **AS&D Aluminum Railings** and **Balcony Systems** on the ground level and balconies. All stories feature AS&D's

sturdy **Series 200 aluminum railing** with picket infill and a black anodized finish.

Contributing to LEED designation and complementing the building's industrial design style, AS&D's Aluminum Railings were easily installed and fabricated on site.