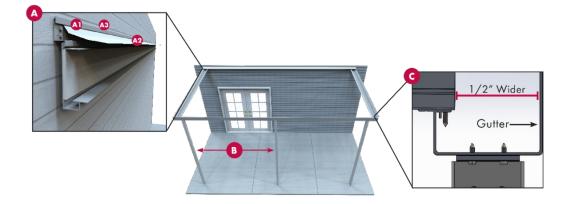

## **Improved Hanger Rail**

Newly designed flange eases flashing installation - just slide the flashing into the flange

Increased roof slope capacity improved roof line aesthetics

Integrated top caulking channel simplifies caulk dispensing

## **Enhanced Gutter Design**

Increased Strength: stronger and thicker aluminum allows for increased span widths

Easier Maintenance: wider opening (1/2")

**Learn More About Patio Cover Enhanced Features** 