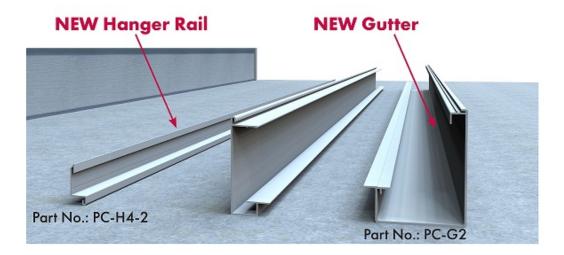

Patio Cover: New Hanger Rail and Gutter

**Enhanced Features at the Same Price** 

## **Improved Hanger Rail**

Newly designed flange eases flashing installation - just slide the flashing into the flange

Increased roof slope capacity improved roof line aesthetics

Integrated top caulking channel simplifies caulk dispensing

## **Enhanced Gutter Design**

Increased Strength: stronger and thicker aluminum allows for increased span widths

Easier Maintenance: wider opening (1/2")

**Learn More About Patio Cover Enhanced Features** 