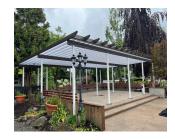

## **Photo Gallery: PolyPanel Patio Covers**

- Elegant "skylight" polycarbonate panels let light flow in, while keeping weather out
- Built-in UV filter protects occupants from the sun's harmful rays
- Create striking designs with three color skylight choices (clear, bronze, opaque)

## **View the Entire Gallery**