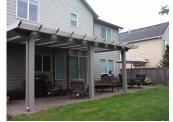

## **Photo Gallery: PolyPanel Patio Covers**

- Elegant "skylight" polycarbonate panels let light flow in, while keeping weather out
- Built-in UV filter protects occupants from the sun's harmful rays
- Create striking designs with three color skylight choices (clear, bronze, opaque)

## **View the Entire Gallery**