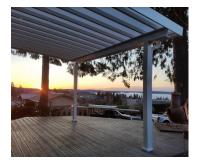

## **Photo Gallery: PolyPanel Patio Covers**

- Elegant "skylight" polycarbonate panels let light flow in, while keeping weather out
- Built-in UV filter protects occupants from the sun's harmful rays
- Create striking designs with three color skylight choices (clear, bronze, opaque)