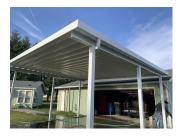

## **Photo Gallery: PolyPanel Patio Covers**

- Elegant "skylight" polycarbonate panels let light flow in, while keeping weather out
- Built-in UV filter protects occupants from the sun's harmful rays
- Create striking designs with three color skylight choices (clear, bronze, opaque)