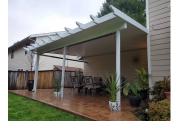

## **Photo Gallery: PolyPanel Patio Covers**

- Elegant "skylight" polycarbonate panels let light flow in, while keeping weather out
- Built-in UV filter protects occupants from the sun's harmful rays
- Create striking designs with three color skylight choices (clear, bronze, opaque)

## **View the Entire Gallery**