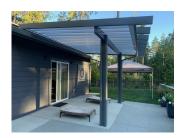

## **Photo Gallery: PolyPanel Patio Covers**

- Elegant "skylight" polycarbonate panels let light flow in, while keeping weather out
- Built-in UV filter protects occupants from the sun's harmful rays
- Create striking designs with three color skylight choices (clear, bronze, opaque)

## **View the Entire Gallery**