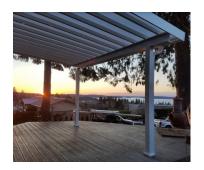

## NOW AVAILABLE: Updated Patio Cover Installation Instructions, Including Lattice Wrap Addendum

New! Lattice Wrap installation instructions addendum is now LIVE on the AS&D website. Offering 20+ line drawings, 3D images, and step-by-step instructions on how to effectively and efficiently install an AS&D Lattice Wrapped patio cover.

## **Patio Cover New Color: Ebony**

Did you know you can add color to the standard white patio cover components? By using lattice wrap, rafter tails, and end caps, you can create a distinctive design and color. Lattice wrap parts are available in 10 finish colors including our newest color: Ebony.