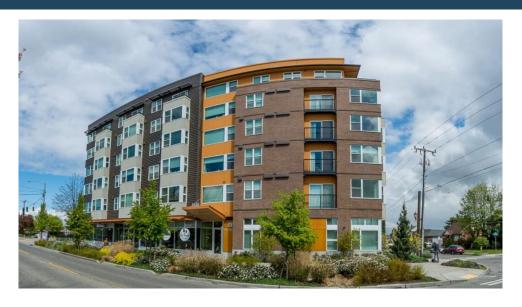

## Commercial Balcony Project Spotlight: The McClellan Apartments

Striking and contemporary, The McClellan Apartments provide sweeping

views and modern conveniences from the vibrant neighborhood of Beacon Hill, WA. Accented with **AS&D Aluminum Balcony Systems**, **TR200 Flat Top** Aluminum Railing, and expansive **Aluminum Sunshades** along the top floor, McClellan distinguishes itself as a residential complex with several premier outdoor spaces.

AS&D aluminum systems installed easily and contributed to LEED points. Aluminum offers building owners and residents less maintenance for the life of the building – eliminating rust and bi-yearly painting.