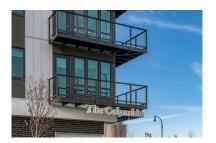

## Commercial Balcony Project Spotlight: The McClellan Apartments

Striking and contemporary, The McClellan Apartments provide sweeping

views and modern conveniences from the vibrant neighborhood of Beacon Hill, WA. Accented with **AS&D Aluminum Balcony Systems**, **TR200 Flat Top** Aluminum Railing, and expansive **Aluminum Sunshades** along the top floor, McClellan distinguishes itself as a residential complex with several premier outdoor spaces.

AS&D aluminum systems installed easily and contributed to LEED points. Aluminum offers building owners and residents less maintenance for the life of the building – eliminating rust and bi-yearly painting.