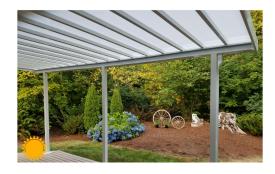

### **Patio Cover Types**

Like shade? **Flat Pan** offers a sleek and refined aesthetic.

Want lots of light? **PolyPanel** creates an elegant "skylight" effect, while keeping out weather and harmful UV rays.

Discover the ideal balance between practicality and affordability with a **V-Pan Patio Cover.** 

**Insulated Patio Covers** will shield you from the heat of sun and in colder temperatures inhibits heat from escaping.