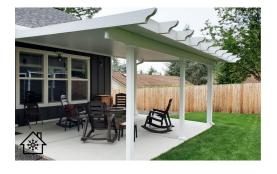

### **Patio Cover Types**

Like shade? **Flat Pan** offers a sleek and refined aesthetic.

Want lots of light? **PolyPanel** creates an elegant "skylight" effect, while keeping out weather and harmful UV rays.