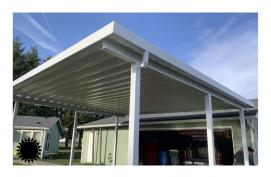

### **Patio Cover Types**

Like shade? **Flat Pan** offers a sleek and refined aesthetic.

Want lots of light? **PolyPanel** creates an elegant "skylight" effect, while keeping out weather and harmful UV rays.

Discover the ideal balance between practicality and affordability with a **V-Pan Patio Cover.** 

**Insulated Patio Covers** will shield you from the heat of sun and in colder temperatures inhibits heat from escaping.