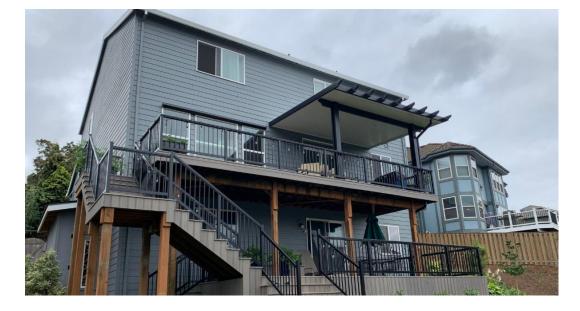

# Project Spotlight: Private Residence - Salem, OR

Located in Salem, OR, this stunning residence is taking full advantage of outdoor living under their AS&D Flat Pan patio cover, coupled with AS&D's TR200/600 railing system.

**View the Entire Profile** 