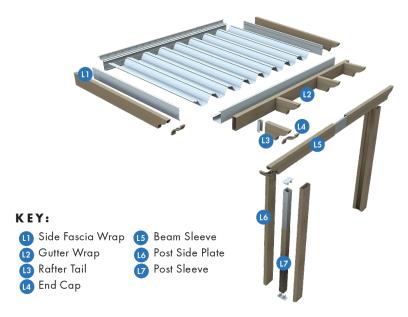

## **Wrap for Color**

Dress up your patio cover by wrapping the standard white framework and adding accents (rafters and end caps). Mix and match the ten colors, including black, to create a distinctive design.