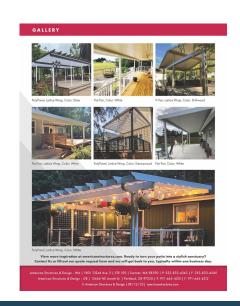

### **Patio Cover Types**

Like shade? **Flat Pan** offers a sleek and refined aesthetic.

Want lots of light? **PolyPanel** creates an elegant "skylight" effect, while keeping out weather and harmful UV rays.

Discover the ideal balance between practicality and affordability with a **V-Pan Patio Cover.** 

**Insulated Patio Covers** will shield you from the heat of sun and in colder temperatures inhibits heat from escaping.

Want both? Mix and match **PolyPanel** with

A **freestanding Lattice Pergola** offers a stunning accent