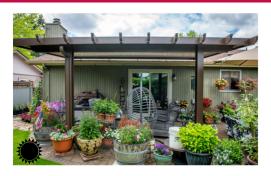

### **Patio Cover Types**

Like shade? **Flat Pan** offers a sleek and refined aesthetic.

Want lots of light? **PolyPanel** creates an elegant "skylight" effect, while keeping out weather and harmful UV rays.

Want both? Mix and match **PolyPanel** with

A **freestanding Lattice Pergola** offers a stunning accent

## **Embrace Outdoor Living**

Ready to turn your patio into a stylish sanctuary? Download our new **Patio Cover Overview** for inspiration.