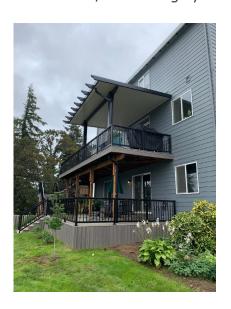

# Project Spotlight: Private Residence - Salem, OR

Located in Salem, OR, this stunning residence is taking full advantage of outdoor living under their AS&D Flat Pan patio cover, coupled with AS&D's TR200/600 railing system.

**View the Entire Profile** 