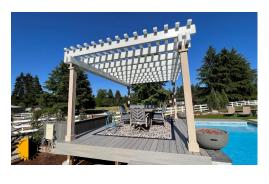

Want both? Mix and match **PolyPanel** with

A **freestanding Lattice Pergola** offers a stunning accent