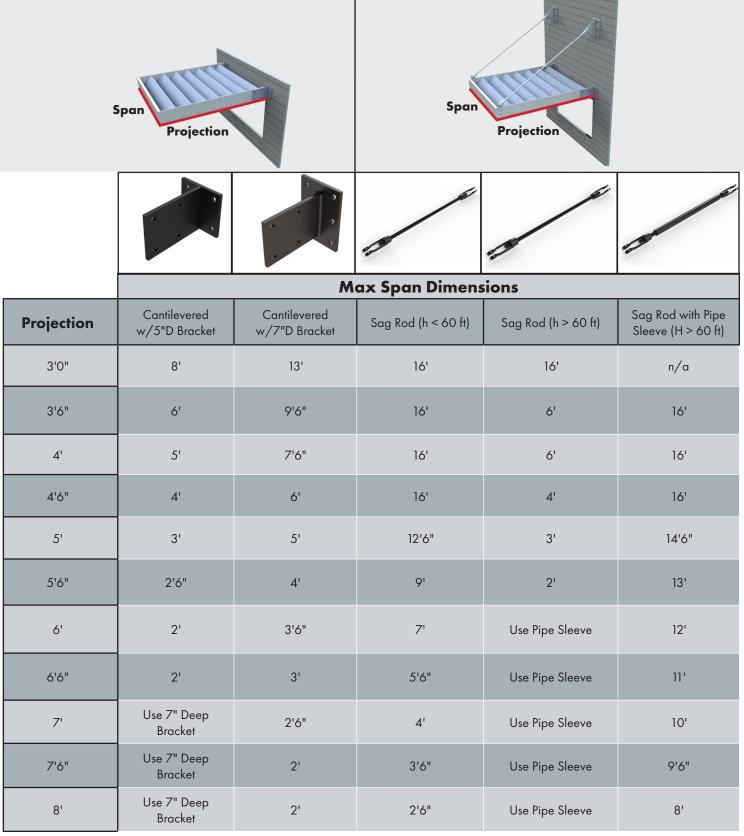

## PROJECTION OVERVIEW

Ready to specify AS&D Sunshades for your next job? Download the submittal package at americanstructures.com or Contact Us and we will get back to you, typically within one business day.