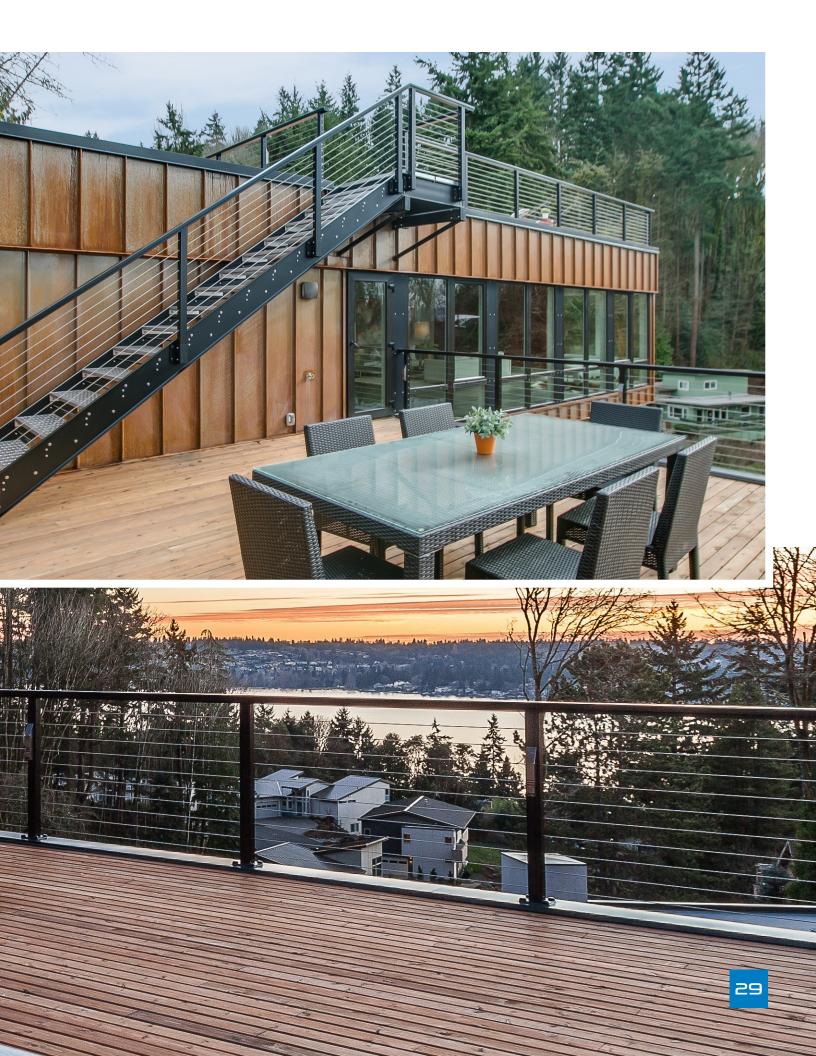

## FREMONT APARTMENTS SEATTLE, WA

virtually maintenance

BELLEVUE YOUTH THEATRE BELLEVUE, WA

STAINLESS STEEL CABLE:

KIRKLAND MODERN HOME KIRKLAND, WA

superior.
corrosion
resistance