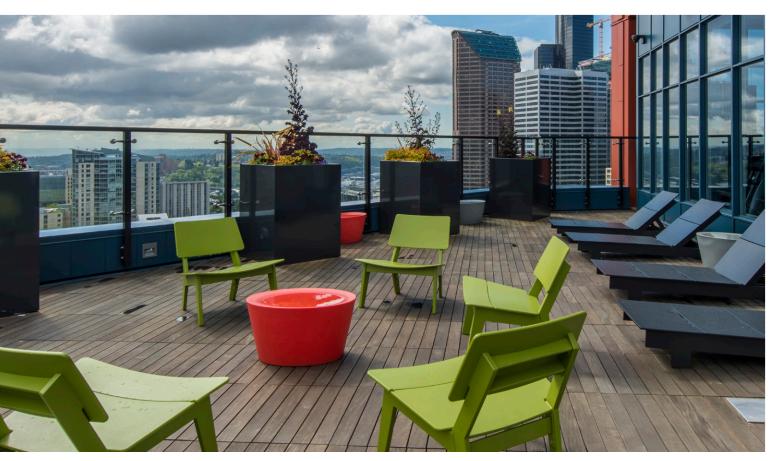

## maintenase

ALUMINUM SUNSHADES:

JM SUNSHADES.

htweight
Long
lasting

MCCLELLAN **APARTMENTS** SEATTLE, WA