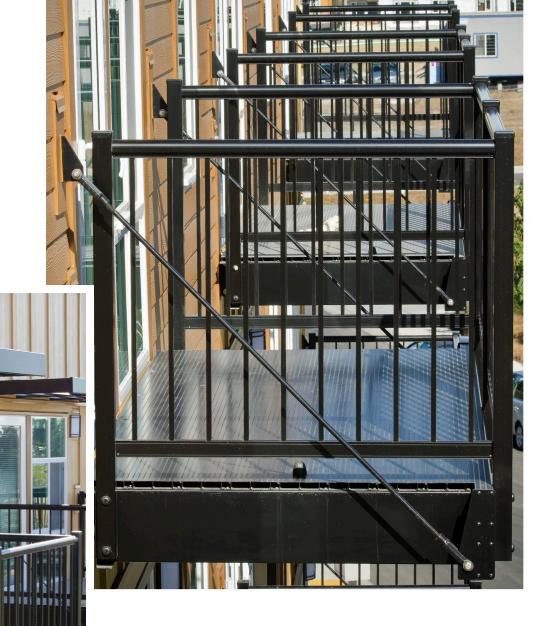

## FREMONT APARTMENTS SEATTLE, WA

virtually maintenance

BELLEVUE YOUTH THEATRE BELLEVUE, WA

STAINLESS STEEL CABLE:

KIRKLAND MODERN HOME KIRKLAND, WA

superior.
corrosion
resistance