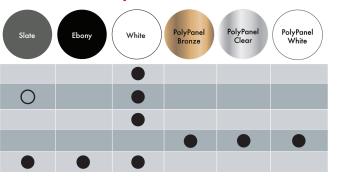

#### PATIO COVER TYPES

Like shade? **Flat Pan** offers a sleek and refined aesthetic. Stay cool and comfortable while adding function, like ceiling fans or lighting, to your outdoor oasis.

Want lots of light? **PolyPanel** creates an elegant "skylight" effect, while keeping out weather and harmful UV rays.

#### WRAP FOR COLOR

Dress up your patio cover by wrapping the standard white framework and adding accents (rafters and end caps). Mix and match the ten colors, including black, to create a distinctive design.

### ttice Wrap Colors