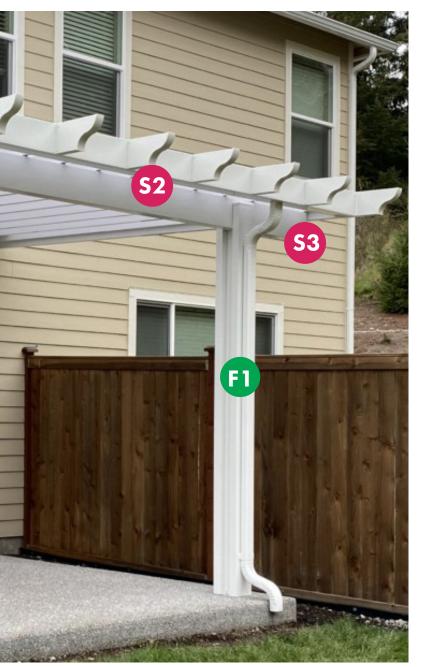

#### MEET YOUR PATIO COVER

Patio covers offer a host of design options. Getting to know the basic layout and component vocabulary can help you make choices together with your local representative.

## LATTICE WRAP END CAP OPTIONS:

FUNCTIONAL Downspout, Elbow, Dropout kit