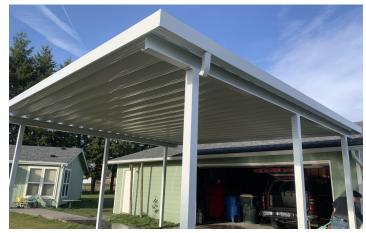

#### PATIO COVER TYPES

Like shade? **Flat Pan** offers a sleek and refined aesthetic. Stay cool and comfortable while adding function, like ceiling fans or lighting, to your outdoor oasis.

Want lots of light? **PolyPanel** creates an elegant "skylight" effect, while keeping out weather and harmful UV rays.