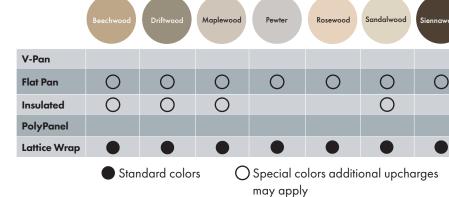

ibits heat from escaping.







A **freestanding Lattice Pergola** offers a stunning accent to your outdoor living area and reduces direct sunlight exposure up to 60 percent.

#### LATTICE OVERVIEW



#### SIMPLE AND CLEAN

Each patio cover is designed to suit your taste and design vision. Standard white panels and posts offer a clean and sleek look.



#### WRAP FOR COLOR

Dress up your patio cover by wrapping the standard white framework and adding accents (rafters and end caps). Mix and match the ten colors, including black, to create a distinctive design.

### LATTICE WRAP COMPONENTS



#### MEET YOUR PATIO COVER

Patio covers offer a host of design options. Getting to know the basic layout and component vocabulary can help you make choices together with your local representative.







### ttice Wrap Colors



## LATTICE WRAP END CAP OPTIONS:



FUNCTIONAL Downspout, Elbow, Dropout kit

#### GALLERY



PolyPanel, Lattice Wrap, Color: Slate



V-Pan, Lattice Wrap, Color: Driftwood



Flat Pan, Lattice Wrap, Color: White



Flat Pan, Color: White

PolyPanel, Lattice Wrap, Color: Siennawood



Flat Pan, Color: White



PolyPanel, Lattice Wrap, Color: White

View more inspiration at americanstructures.com. Ready to turn your patio into a stylish sanctuary? Contact Us or fill out our quote request form and we will get back to you, typically within one business day.

American Structures & Design - WA | 1801 132nd Ave. E | STE 100 | Sumner, WA 98390 | P: 253-833-4343 | F: 253-833-4545 American Structures & Design - OR | 13444 NE Jarrett St. | Portland, OR 97230 | P: 971-645