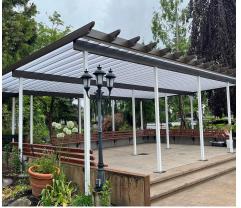

A **freestanding Lattice Pergola** offers a stunning accent to your outdoor living area and reduces direct sunlight exposure up to 60 percent.