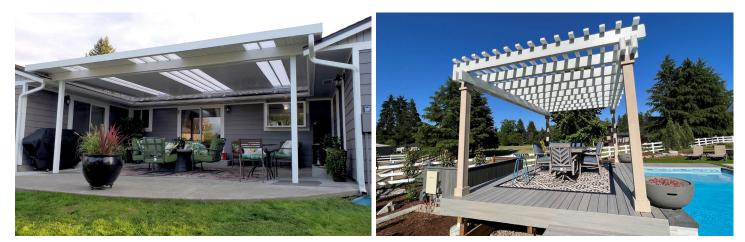

#### PATIO COVER TYPES

Like shade? **Flat Pan** offers a sleek and refined aesthetic. Stay cool and comfortable while adding function, like ceiling fans or lighting, to your outdoor oasis.

Want lots of light? **PolyPanel** creates an elegant "skylight" effect, while keeping out weather and harmful UV rays.

A **freestanding Lattice Pergola** offers a stunning accent to your outdoor living area and reduces direct sunlight exposure up to 60 percent.