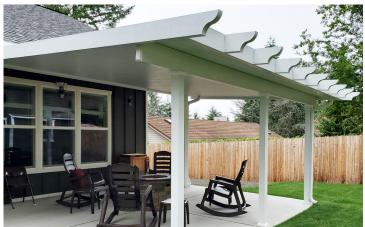

Discover the ideal balance between practicality and affordability with a **V-Pan Patio Cover**. Whether you seek a relaxing sanctuary or inviting entertainment area V-Pan has got you covered.

**Insulated Patio Covers**, available in three EPS foam thicknesses, will shield you from the heat of sun and in colder temperatures inhibits heat from escaping.