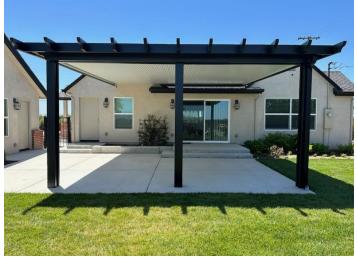

# PATIO COVER OVERVIEW

Embrace Outdoor Living

A **freestanding Lattice Pergola** offers a stunning accent to your outdoor living area and reduces direct sunlight exposure up to 60 percent.