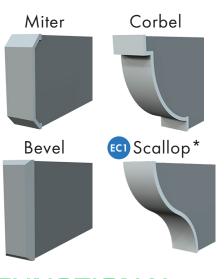

### LATTICE WRAP COMPONENTS

## LATTICE WRAP END CAP OPTIONS:

FUNCTIONAL Downspout, Elbow, Dropout kit