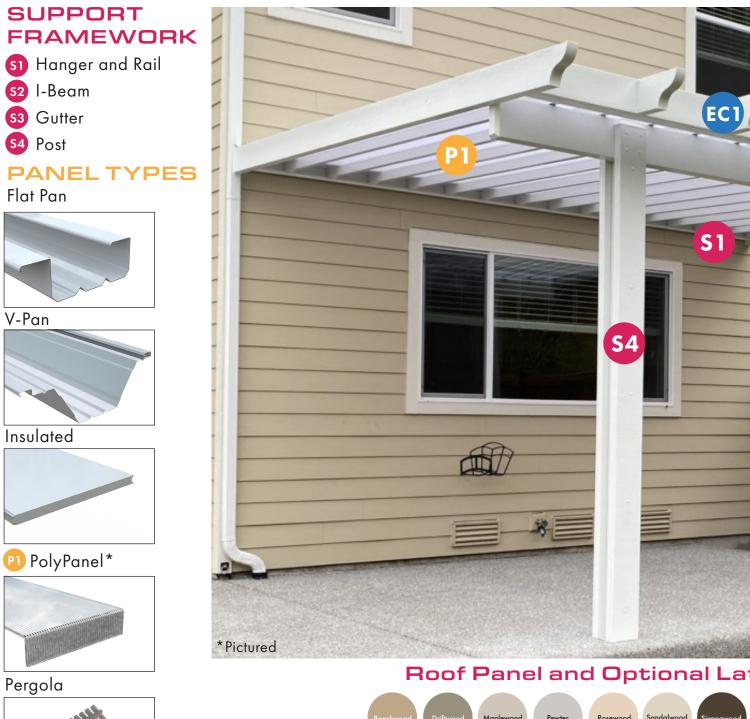

#### PATIO COVER TYPES

Like shade? **Flat Pan** offers a sleek and refined aesthetic. Stay cool and comfortable while adding function, like ceiling fans or lighting, to your outdoor oasis.

Want lots of light? **PolyPanel** creates an elegant "skylight" effect, while keeping out weather and harmful UV rays.

Discover the ideal balance between practicality and affordability with a **V-Pan Patio Cover**. Whether you seek a relaxing sanctuary or inviting entertainment area V-Pan has got you covered.

**Insulated Patio Covers**, available in three EPS foam thicknesses, will shield you from the heat of sun and in colder temperatures inhibits heat from escaping.

#### SIMPLE AND CLEAN

Each patio cover is designed to suit your taste and design vision. Standard white panels and posts offer a clean and sleek look.

#### WRAP FOR COLOR

Dress up your patio cover by wrapping the standard white framework and adding accents (rafters and end caps). Mix and match the ten colors, including black, to create a distinctive design.