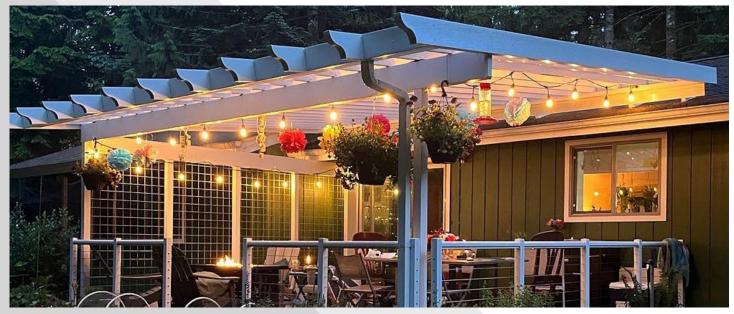

#### SIMPLE AND CLEAN

Each patio cover is designed to suit your taste and design vision. Standard white panels and posts offer a clean and sleek look.

#### WRAP FOR COLOR

Dress up your patio cover by wrapping the standard white framework and adding accents (rafters and end caps). Mix and match the ten colors, including black, to create a distinctive design.