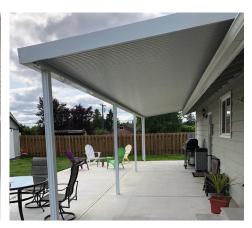

#### SIMPLE AND CLEAN

Each patio cover is designed to suit your taste and design vision. Standard white panels and posts offer a clean and sleek look.

#### GALLERY

PolyPanel, Lattice Wrap, Color: Slate

V-Pan, Lattice Wrap, Color: Driftwood

Flat Pan, Lattice Wrap, Color: White

Flat Pan, Color: White

PolyPanel, Lattice Wrap, Color: Siennawood

Flat Pan, Color: White