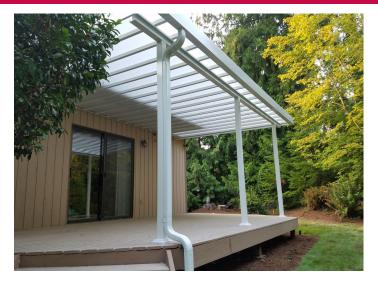

#### PATIO COVER TYPES

Like shade? **Flat Pan** offers a sleek and refined aesthetic. Stay cool and comfortable while adding function, like ceiling fans or lighting, to your outdoor oasis.

Want lots of light? **PolyPanel** creates an elegant "skylight" effect, while keeping out weather and harmful UV rays.