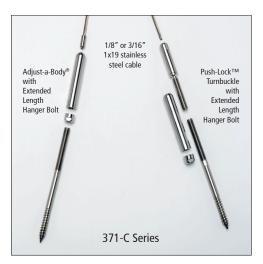

#### Applicable kits are the 371 and 371-C Series:

If the outside diameter of the composite sleeve is 41/2" or less, use the 371 Series. The tensioning devices are an Adjust-a-Body with Hanger Bolt, which lags into the wood post on one end, and Push-Lock Turnbuckle with Hanger Bolt on the other end.

If the outside diameter of the composite sleeve is greater than 41/2," use the 371-C Series. The fittings are the same as in the 371 Series, with extended length hanger bolt and lag respectively.

For corner applications, see page 4. For Cable Supports, see Tools and Essentials section.

#### Tools needed for 300-C (page 12) and 371-C Series:

5/32 drill bit if 1/8" cable, 7/32 if 3/16" cable

- 3/16 Hex wrench for tensioning Receiver (300-C Series)
- 1/4 drill bit for Adjust-a-Body with Hanger Bolt installation (and Push-Lock Turnbuckle in 371-C Series), and installing Post Protector Tubes
- 1/4 wrench for turning Hanger Bolt (one end of 300-C Series, both ends 371-C Series)
- 9/32 drill bit for Push-Lock Lag installation (not needed for 371-C Series)
- 7/16 wrench for tensioning Adjust-a-Body and tightening Push-Lock Lag (2 wrenches if 371-C Series to tension Push-Lock Turnbuckle)
- 3/8 wrench for Push-Lock Stud