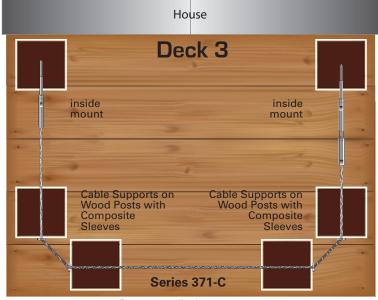

## Inside-of-Post to Inside-of-Post Mount

# Wood Posts with **Composite Sleeves**

### Cable Runs through Two Corners

When going around two corners, it's necessary to tension the cable from both ends as shown in Deck 3.

#### Applicable kits are the 371 and 371-C Series:

If the outside diameter of the composite sleeve is 41/2" or less, use the 371 Series. The tensioning devices are an Adjust-a-Body with Hanger Bolt, which lags into the wood post on one end, and Push-Lock Turnbuckle with Hanger Bolt on the other end.

If the outside diameter of the composite sleeve is greater than 41/2," use the 371-C Series. The fittings are the same as in the 371 Series, with extended length hanger bolt and lag respectively.

For corner applications, see page 4. For Cable Supports, see Tools and Essentials section.